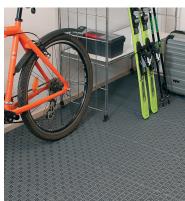

# Usage areas

Bergo Flooring has developed a wide range of flooring products for different environments. BERGO BRIQ is specially developed for usage areas such as: Balconies and patios, garages, storage rooms, basements, bathrooms, saunas, pool areas, showers and laundry rooms and other residential applications.