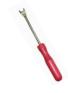

- Cable cross-piece 55 x 55 mm, to be used as two lines of the above Cable strips intersect with each other.
- Disassembly-tool for easy disassembly and rearrangement.