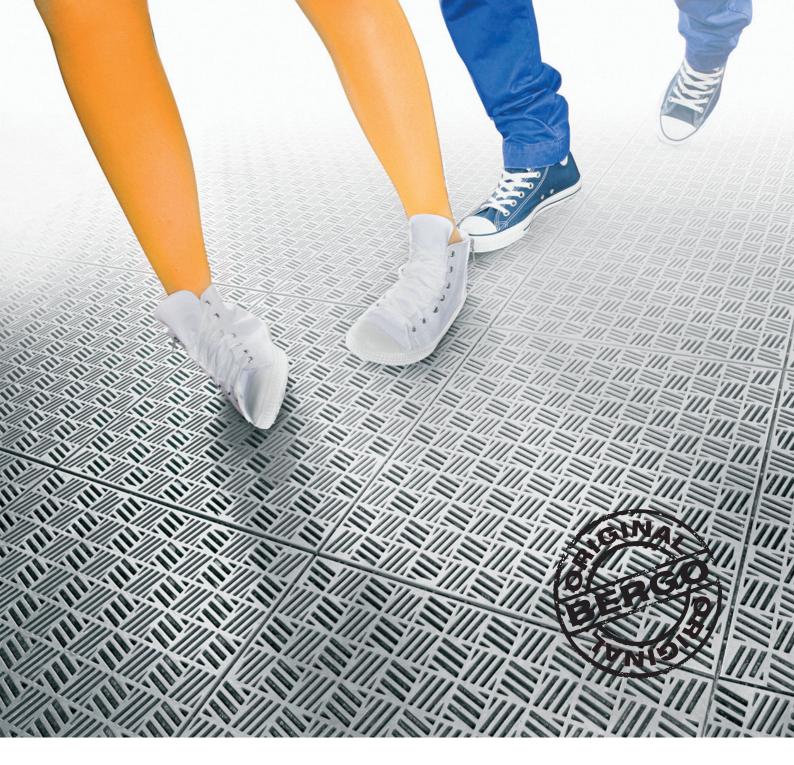

# Advantages

- Easy to install
- Good drainage capability
- Ventilates the floor underneath
- Can be used both indoors and out
- Movable
- Minimal maintenance
- Attractive, durable and practical!

# Easy to install

Tapping a rubber mallet or similar over the protruding rings easily interlocks the tiles together. No special tools, glue or screws are required. Use a jigsaw to cut the tiles for a perfect fit.