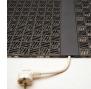

## Accessories

- Edge strip 376 x 55 mm, for a smart and safe finish.
- Corner strip 55 x 55 mm.
- Cable strip 376 x 55 mm, for hiding cables underneath the floor. In most cases one row of Cable strips should

be allowed for every 8th row of Bergo floor System 2.

To many rows with Cable strips on a surface can prevent the floor from expand, especially in environments where the floor can be exposed to varying temperatures.

- Cable cross-piece 55 x 55 mm, to be used as two lines of the above Cable strips intersect with each other.
- Disassembly-tool for easy disassembly and rearrangement.