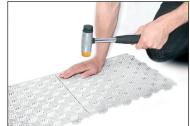

# Easy to install

Tapping a rubber mallet or similar over the protruding rings easily interlocks the tiles together. No special tools, glue or screws are required. Use a jigsaw to cut the tiles for a perfect fit.