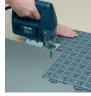

# Easy to install

Tapping a rubber mallet or similar over the protruding rings easily interlocks the tiles together. No special tools, glue or screws are required. Use a jigsaw to cut the tiles for a perfect fit.