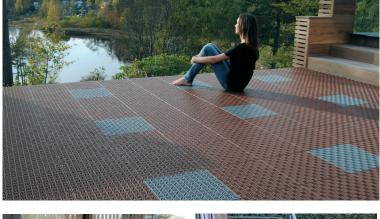

# Usage areas

Bergo Flooring has developed a wide range of flooring products for different environments. BERGO BRIQ is specially developed for usage areas such as: Balconies and patios, garages, storage rooms, basements, bathrooms, saunas, pool areas, showers and laundry rooms and other residential applications.

### Minimal maintenance

Bergo tiles require virtually no maintenance. Normal floor care such as occasional wiping with a damp cloth, vacuuming and/or hosing is usually all that is needed. BERGO BRIQ can stay outside in both summer and winter. Your floor will be in good condition year after year.