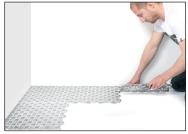

# Easy to install

Tapping a rubber mallet or similar over the protruding rings easily interlocks the tiles together. No special tools, glue or screws are required. Use a jigsaw to cut the tiles for a perfect fit.