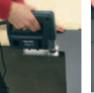

The Bergo tile is easy to move by using a Disassembly-tool (see picture). For an increased comfort a suitable sound absorbing foam underlay may well be used underneath the ELITE tiles.

Edge strips and Corner strip

Decor/Cable strips

Easy to cut

Disassembly-too