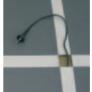

### Accessories

- Edge strip 376 x 55 mm, for a smart and safe finish.
- Corner strip 55 x 55 mm.
- Decor/Cable strip 376 x 55 mm, for special design purposes and/or hiding cables underneath the flooring.
- Decor/Cable cross-piece 55 x 55 mm, to be used as two lines of the above Decor/Cable strips intersect with each other.
- Joint strip 378 mm, for decoration and closing joints. The rubber joint strip are installed in between each ELITE tile in order to create a completely covered surface. The rubber joint strip should only be used indoors or as one have a constant temperature where the flooring are being installed. As one have temperature variations the expansion gap between the tiles needs to be open.

Edge strips and Corner strip

Decor/Cable strips

Easy to cut

Disassembly-too