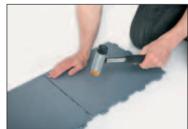

# Easy to install and move

Tapping a rubber mallet or similar over the protruding rings easily interlocks the tiles together. No special tools, glue or screws are required. If necessary, use a jig- or a circular-saw to cut the tiles for a perfect fit.