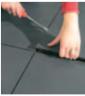

# Easy to install and move

Tapping a rubber mallet or similar over the protruding rings easily interlocks the tiles together. No special tools, glue or screws are required. If necessary, use a jig- or a circular-saw to cut the tiles for a perfect fit.

Edge strips and Corner strip

Decor/Cable strips

Easy to cut

Disassembly-too