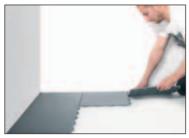

# Easy to install and move

Tapping a rubber mallet or similar over the protruding rings easily interlocks the tiles together. No special tools, glue or screws are required. If necessary, use a jig- or a circular-saw to cut the tiles for a perfect fit.