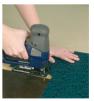

#### Accessories

- Edge strip 300 x 55 mm, for a smart and safe finish.
- Corner strip 55 x 55 mm.
- Expansion strips should be installed every 8th tile when the length or width of the surface exceeds 4.8 m.
- Expansion Cross-piece 75 x 75 mm, to be used as two lines of the above Cable strips intersect with each other.
- Disassembly-tool for easy disassembly and rearrangement.

 $5 \text{ m}^2 / \text{package} = 55 \text{ tiles}.$ 

Colours: Available in several

standard colours.

Edge strips and Corner strip

The Expansion strips

Easy to cut

Disassembly-tool