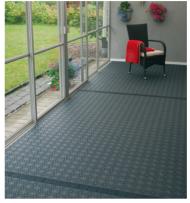

### Usage areas

Bergo Flooring has developed a wide range of flooring products for different environments. BERGO ROYAL is specially developed for usage areas such as: Balconies and patios, garages, storage rooms, basements, bathrooms, saunas, pool areas, showers and laundry rooms and other residential applications.

## Advantages

- Easy to install
- Good drainage capability
- Ventilates the floor underneath
- Can be used both indoors and out
- Movable
- Minimal maintenance
- Attractive, durable and practical!

#### Minimal maintenance

Bergo tiles require virtually no maintenance. Normal floor care such as occasional wiping with a damp cloth, vacuuming and/or hosing is usually all that is needed. BERGO ROYAL can stay outside in both summer and winter. Your floor will be in good condition year after year.