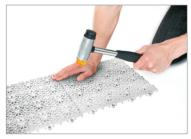

# Easy to install

Tapping a rubber mallet or similar over the protruding rings easily interlocks the tiles together. No special tools, glue or screws are required. Use a jigsaw to cut the tiles for a perfect fit.