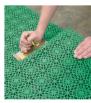

# Easy to install

Tapping a rubber mallet or similar over the protruding rings easily interlocks the tiles together. No special tools, glue or screws are required. Use a jigsaw to cut the tiles for a perfect fit.