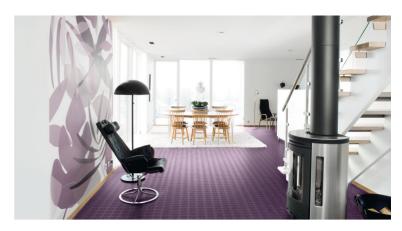

### Usage areas

Bergo Flooring has developed a wide range of flooring products for different environments. BERGO ROYAL is specially developed for usage areas such as: Balconies and patios, garages, storage rooms, basements, bathrooms, saunas, pool areas, showers and laundry rooms and other residential applications.

## Advantages

- Easy to install
- Good drainage capability
- Ventilates the floor underneath
- Can be used both indoors and out
- Movable
- Minimal maintenance
- Attractive, durable and practical!