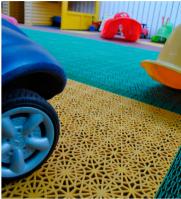

### Usage areas

Bergo Flooring has developed a wide range of flooring products for different environments. BERGO ROYAL is specially developed for usage areas such as: Balconies and patios, garages, storage rooms, basements, bathrooms, saunas, pool areas, showers and laundry rooms and other residential applications.

## Advantages

- Easy to install
- Good drainage capability
- Ventilates the floor underneath
- Can be used both indoors and out
- Movable
- Minimal maintenance
- Attractive, durable and practical!