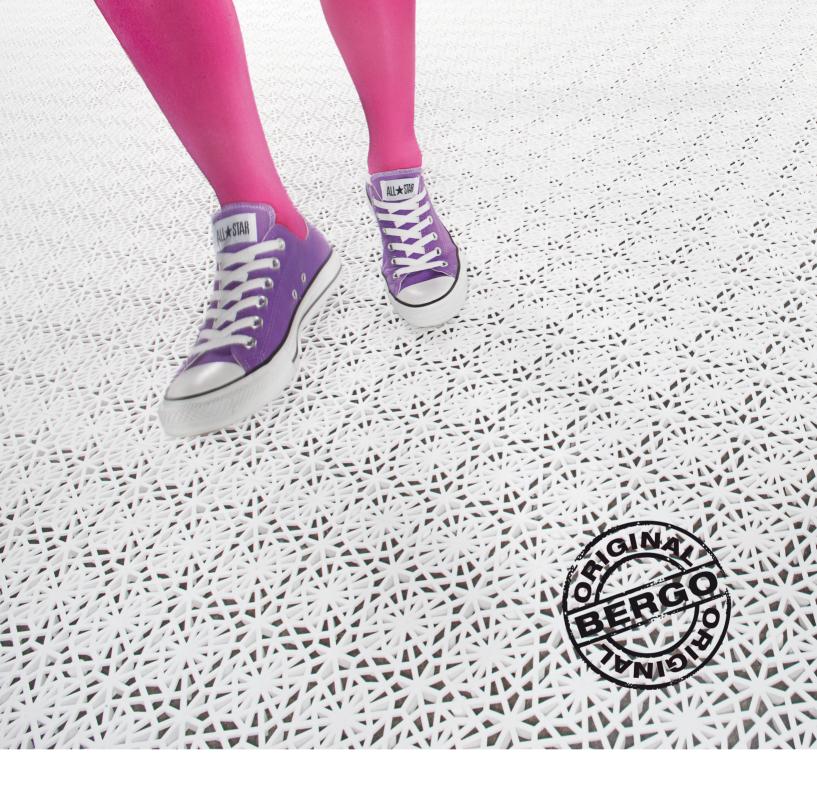

# ROYAL

SYSTEM

Recyclable "anywhere floor. No nails, no glue.

## Advantages

- Easy to install
- Good drainage capability
- Ventilates the floor underneath
- Can be used both indoors and out
- Movable
- Minimal maintenance
- Attractive, durable and practical!

#### Minimal maintenance

Bergo tiles require virtually no maintenance. Normal floor care such as occasional wiping with a damp cloth, vacuuming and/or hosing is usually all that is needed. BERGO ROYAL can stay outside in both summer and winter. Your floor will be in good condition year after year.