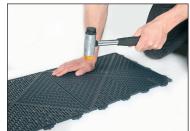

# Easy to install

Tapping a rubber mallet or similar over the protruding rings easily interlocks the tiles together. No special tools, glue or screws are required. Use a jigsaw to cut the tiles for a perfect fit.