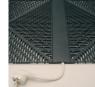

## Accessories

- Edge strip 376 x 55 mm, for a smart and safe finish.
- Corner strip 55 x 55 mm.
- Cable strip 376 x 55 mm, for hiding cables underneath the floor. In most cases one row of Cable strips should be allowed for every 8th row of Bergo floor System 2. To many rows with Cable strips on a surface can prevent the floor from expand, especially in environments where the floor can be exposed to varying temperatures.
- Cable cross-piece 55 x 55 mm, to be used as two lines of the above Cable strips intersect with each other.
- Disassembly-tool for easy disassembly and rearrangement.

 $5 \text{ m}^2 / \text{carton} = 35 \text{ tiles}.$ 

Colours: Available in several standard colours.

Edge strips and Corner strip

Decor/Cable strips

Easy to cut

Disassembly-tool