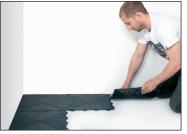

# Easy to install

Tapping a rubber mallet or similar over the protruding rings easily interlocks the tiles together. No special tools, glue or screws are required. Use a jigsaw to cut the tiles for a perfect fit.