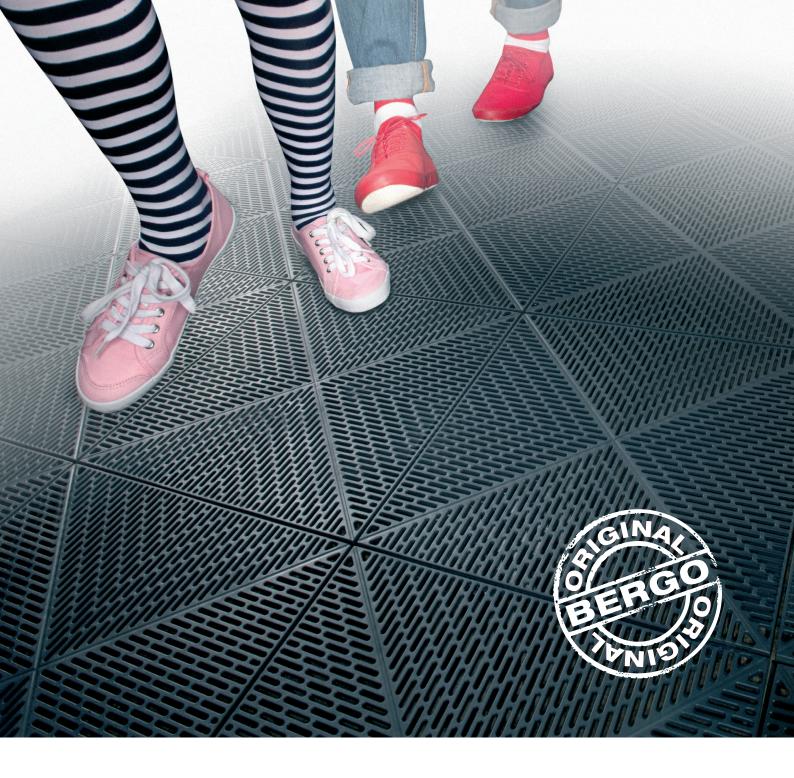

# UNIQUE

SYSTEM 2

Recyclable "anywhere floor. No nails, no glue.

# Advantages

- Easy to install
- Good drainage capability
- Ventilates the floor underneath
- Can be used both indoors and out
- Movable
- Minimal maintenance
- Attractive, durable and practical!

# Easy to install

Tapping a rubber mallet or similar over the protruding rings easily interlocks the tiles together. No special tools, glue or screws are required. Use a jigsaw to cut the tiles for a perfect fit.