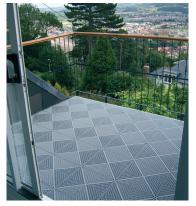

# Usage areas

Bergo Flooring has developed a wide range of flooring products for different environments. BERGO UNIQUE is specially developed for usage areas such as: Balconies and patios, garages, storage rooms, basements, bathrooms, saunas, pool areas, showers and laundry rooms and other residential applications.

### Minimal maintenance

Bergo tiles require virtually no maintenance. Normal floor care such as occasional wiping with a damp cloth, vacuuming and/or hosing is usually all that is needed. BERGO UNIQUE can stay outside in both summer and winter. Your floor will be in good condition year after year.