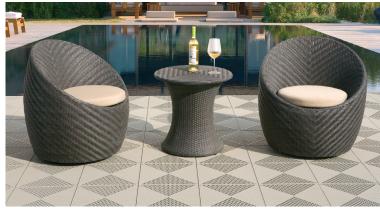

# Usage areas

Bergo Flooring has developed a wide range of flooring products for different environments. BERGO UNIQUE is specially developed for usage areas such as: Balconies and patios, garages, storage rooms, basements, bathrooms, saunas, pool areas, showers and laundry rooms and other residential applications.

# Advantages

- Easy to install
- Good drainage capability
- Ventilates the floor underneath
- Can be used both indoors and out
- Movable
- Minimal maintenance
- Attractive, durable and practical!