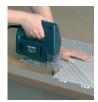

# Easy to install

Tapping a rubber mallet or similar over the protruding rings easily interlocks the tiles together. No special tools, glue or screws are required. Use a jigsaw to cut the tiles for a perfect fit.

 $5 \text{ m}^2 / \text{carton} = 35 \text{ tiles}.$ 

Colours: Available in several standard colours.

Edge strips and Corner strip

Decor/Cable strips

Easy to cut

Disassembly-tool