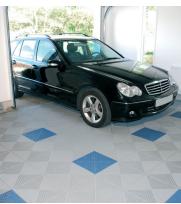

# Usage areas

Bergo Flooring has developed a wide range of flooring products for different environments. BERGO UNIQUE is specially developed for usage areas such as: Balconies and patios, garages, storage rooms, basements, bathrooms, saunas, pool areas, showers and laundry rooms and other residential applications.

# Advantages

- Easy to install
- Good drainage capability
- Ventilates the floor underneath
- Can be used both indoors and out
- Movable
- Minimal maintenance
- Attractive, durable and practical!