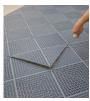

# Easy to install

Tapping a rubber mallet or similar over the protruding rings easily interlocks the tiles together. No special tools, glue or screws are required. Use a jigsaw to cut the tiles for a perfect fit.