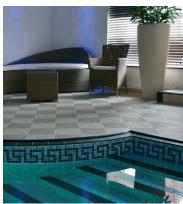

# Usage areas

Bergo Flooring has developed a wide range of flooring products for different environments. BERGO UNIQUE is specially developed for usage areas such as: Balconies and patios, garages, storage rooms, basements, bathrooms, saunas, pool areas, showers and laundry rooms and other residential applications.

# Advantages

- Easy to install
- Good drainage capability
- Ventilates the floor underneath
- Can be used both indoors and out
- Movable
- Minimal maintenance
- Attractive, durable and practical!