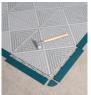

## Accessories

- Edge strip 376 x 55 mm, for a smart and safe finish.
- Corner strip 55 x 55 mm.
- Cable strip 376 x 55 mm, for hiding cables underneath the floor. In most cases one row of Cable strips should be allowed for every 8th row of Bergo floor System 2. To many rows with Cable strips on a surface can prevent the floor from expand, especially in environments where the floor can be exposed to varying temperatures.
- Cable cross-piece 55 x 55 mm, to be used as two lines of the above Cable strips intersect with each other.
- Disassembly-tool for easy disassembly and rearrangement.

 $5 \text{ m}^2 / \text{carton} = 35 \text{ tiles}.$ 

Colours: Available in several standard colours.

Edge strips and Corner strip

Decor/Cable strips

Easy to cut

Disassembly-tool