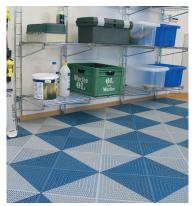

# Usage areas

Bergo Flooring has developed a wide range of flooring products for different environments. BERGO UNIQUE is specially developed for usage areas such as: Balconies and patios, garages, storage rooms, basements, bathrooms, saunas, pool areas, showers and laundry rooms and other residential applications.

# Advantages

- Easy to install
- Good drainage capability
- Ventilates the floor underneath
- Can be used both indoors and out
- Movable
- Minimal maintenance
- Attractive, durable and practical!